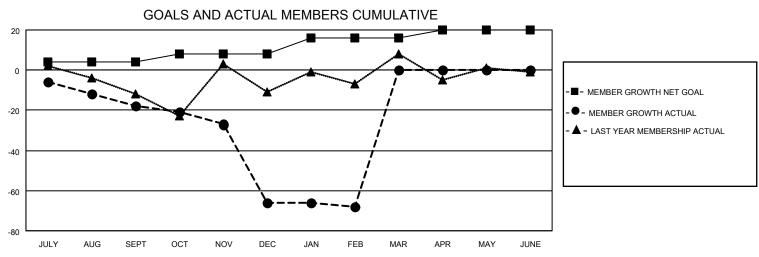

## GOALS AND ACTUAL NEW CLUBS CUMULATIVE

| DROPPED CLUBS: 0 |     | 22 CLUBS OF 57 ADDED 1 OR<br>MORE NEW MEMBERS | GENDER DISTRIBUTION                 |              |  |
|------------------|-----|-----------------------------------------------|-------------------------------------|--------------|--|
|                  |     | WORL NEW WEINDERG                             | MALE                                | 604 (56.03%) |  |
|                  |     |                                               | FEMALE                              | 474 (43.97%) |  |
| DROPPED MEMBERS  |     |                                               | NON BINARY                          | 0 (0.00%)    |  |
|                  |     |                                               | PREFER NOT TO ANSWER                | 0 (0.00%)    |  |
| DECEASED         | 13  |                                               |                                     | ,            |  |
| CLUB CANCELLED   | 0   | CLICK HERE FOR CUMULATIVE                     | TOTAL FAMILY UNIT MEMBERS           | 202          |  |
| OTHER            | 90  | MEMBERSHIP DATA                               |                                     |              |  |
| TOTAL            | 103 |                                               | FAMILY MEMBERS PAYING HALF DUES 102 |              |  |
|                  |     |                                               |                                     |              |  |