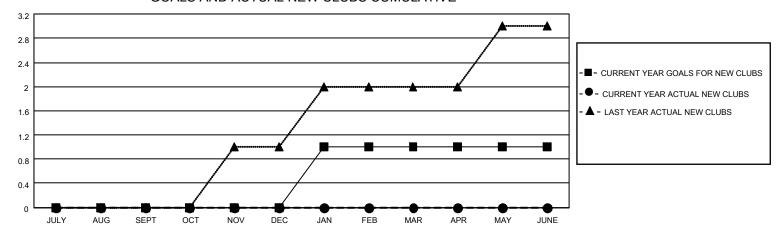

## GOALS AND ACTUAL NEW CLUBS CUMULATIVE

| DROPPED CLUBS: 0 |     | 22 CLUBS OF 57 ADDED 1 OR<br>MORE NEW MEMBERS | GENDER DISTRIBUTION                 |              |  |
|------------------|-----|-----------------------------------------------|-------------------------------------|--------------|--|
|                  |     | WORL NEW WEINDERG                             | MALE                                | 604 (56.03%) |  |
|                  |     |                                               | FEMALE                              | 474 (43.97%) |  |
| DROPPED MEMBERS  |     |                                               | NON BINARY                          | 0 (0.00%)    |  |
|                  |     |                                               | PREFER NOT TO ANSWER                | 0 (0.00%)    |  |
| DECEASED         | 13  |                                               |                                     | ,            |  |
| CLUB CANCELLED   | 0   | CLICK HERE FOR CUMULATIVE                     | TOTAL FAMILY UNIT MEMBERS           | 202          |  |
| OTHER            | 90  | MEMBERSHIP DATA                               |                                     |              |  |
| TOTAL            | 103 |                                               | FAMILY MEMBERS PAYING HALF DUES 102 |              |  |
|                  |     |                                               |                                     |              |  |